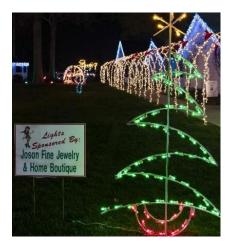

Once again this year, we have three sponsorship levels, each with corresponding advertising opportunities for your business.

| <u>Level 1 Sponsor -</u><br>(\$100 Donation)              | <ul> <li>Your business name listed on a "Thank You Sponsors" sign, which will be prominently displayed at the Kris Kringle Christmas Market</li> <li>Your business listed &amp; tagged on a "Thank You Sponsors" post on Social Media</li> </ul>                                      |
|-----------------------------------------------------------|---------------------------------------------------------------------------------------------------------------------------------------------------------------------------------------------------------------------------------------------------------------------------------------|
| <u>Level 2 Sponsor -</u><br>(\$250 Donation)              | <ul> <li>Individual "Sponsored by" sign with your business name next to one lighted display (see photo below)</li> <li>1 social media "shout out" (with your business logo &amp; tag) written by &amp; posted on the KKCM Facebook Page.</li> </ul>                                   |
| <u>Level 3 Sponsor -</u><br>(\$500 - \$1,000<br>Donation) | <ul> <li>Sponsor a building or activity/station at the Kris Kringle Christmas Market</li> <li>Individual "Sponsored by" sign with business name by one lighted display</li> <li>1 social media "shout out" (with business logo) written &amp; posted by KKM Facebook Page.</li> </ul> |